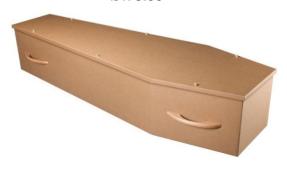

Somerset Willow Traditional Buff from £940.00

Somerset Willow Curved Ended Weatherbeaten Gold from £940.00

Somerset Willow Curved Ended Buff with Blue Band from £940.00

Floral Tributes priced separately

LifeArt Earth Care Cardboard Coffin – Natural £475.00