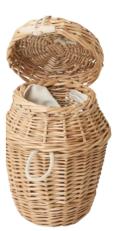

# **Ashes Containers**

| Oak Ashes Casket                                                             |                               | £115.00            |
|------------------------------------------------------------------------------|-------------------------------|--------------------|
| Double Oak Ashes Casket                                                      |                               | £150.00            |
| Cardboard Ashes Scatterer<br>Cardboard Ashes Scatterer                       | Smaller and Keepsakes         | £37.50<br>£30.00   |
| Somerset Willow Ashes Casket<br>Single Ashes Casket (<br>Double Ashes Casket | round, square or rectangular) | £125.00<br>£150.00 |
| Imported Ashes Caskets Single Ashes Casket ( Wicker, Banana Leaf, S          | <u> </u>                      | £95.00             |
| Cocostick & Bamboo                                                           |                               | £95.00             |

**Oak Ashes Casket** 

**Wicker Ashes Casket (imported)** 

Willow Ashes
Urn and Casket
(Somerset)

KU 106 32cm high

CHK 668 15cm high