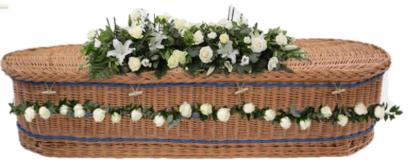

Somerset Willow Traditional Buff from £940.00

Somerset Willow Curved Ended Weatherbeaten Gold from £940.00

Somerset Willow Curved Ended Buff with Blue Band from £940.00

Floral Tributes priced separately

LifeArt Earth Care Cardboard Coffin – Natural £475.00