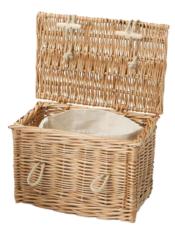

# **Ashes Containers**

| Oak Ashes Casket                                                             |                               | £115.00            |
|------------------------------------------------------------------------------|-------------------------------|--------------------|
| Double Oak Ashes Casket                                                      |                               | £150.00            |
| Cardboard Ashes Scatterer<br>Cardboard Ashes Scatterer                       | Smaller and Keepsakes         | £37.50<br>£30.00   |
| Somerset Willow Ashes Casket<br>Single Ashes Casket (<br>Double Ashes Casket | round, square or rectangular) | £125.00<br>£150.00 |
| Imported Ashes Caskets Single Ashes Casket ( Wicker, Banana Leaf, S          | <u> </u>                      | £95.00             |
| Cocostick & Bamboo                                                           |                               | £95.00             |

**Oak Ashes Casket** 

**Wicker Ashes Casket (imported)** 

Willow Ashes
Urn and Casket
(Somerset)

KU 106 32cm high

CHK 668 15cm high