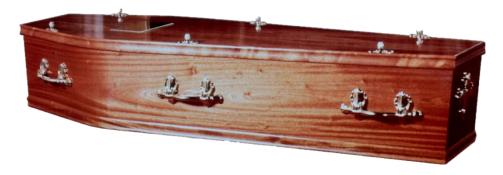

## Supplying the Coffin as selected, complete with all linings and fittings suitable for Burial or Cremation.

| Brit Coffin  Plain oak, elm or mahogany veneer                                                                                                                                                                    | £620.00                                                        |
|-------------------------------------------------------------------------------------------------------------------------------------------------------------------------------------------------------------------|----------------------------------------------------------------|
| Tail oak, ein of manogary vencer                                                                                                                                                                                  | 2020.00                                                        |
| Axe Coffin  Routed panelled sides –oak, elm & mahogany Routed panelled sides with raised lid - oak, elm & mahogan Pressed panelled sides - oak & mahogany Pressed panelled sides with raised lid - oak & mahogany | £725.00<br>by £765.00<br>£725.00<br>£765.00                    |
| Tone Coffin Plain solid oak                                                                                                                                                                                       | £1,165.00                                                      |
| Asker Coffin Solid oak with panelled sides Solid oak with panelled sides with raised lid                                                                                                                          | £1,260.00<br>£1,345.00                                         |
| Somerset Willow Coffins Traditional and Curved-Ended                                                                                                                                                              | £940.00                                                        |
| Imported Coffins Wicker, Banana Leaf, Bamboo Cocostick & Sea Grass Cane from                                                                                                                                      | £810.00                                                        |
| LifeArt Cardboard Coffin Brown (Natural) Heritage Timber White & Single Colours Picture (stock designs only) Photo (designed online by you) Bespoke (designed by LifeArt for you)  from                           | £475.00<br>£505.00<br>£525.00<br>£625.00<br>£735.00<br>£875.00 |
| Colourful Coffins - Wood Veneered Picture Coffin Picture (stock designs only) Bespoke (designed by you) from                                                                                                      | £800.00<br>£925.00                                             |

Brit - Oak Veneered £620.00

Brit - Mahogany Veneered £620.00

Axe – Pressed Panelled Sides with Raised Lid £765.00

Axe - Elm Veneered Routed Sides £725.00

Tone - Plain Solid Oak £1,165.00

Asker – Solid Oak - Panelled Sides with Raised Lid £1,345.00