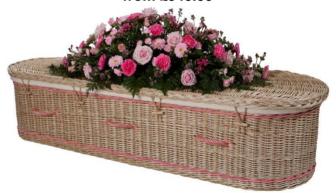

Somerset Willow Traditional Buff from £940.00

Somerset Willow Curved Ended Weatherbeaten Gold from £940.00

Somerset Willow Curved Ended Buff with Blue Band from £940.00

Floral Tributes priced separately

LifeArt Earth Care Cardboard Coffin – Natural £475.00