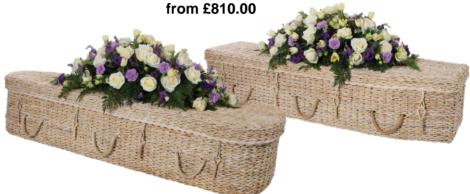

## Supplying the Coffin as selected, complete with all linings and fittings suitable for Burial or Cremation.

| Brit Coffin  Plain oak, elm or mahogany veneer                                                                                                                                                                    | £620.00                                                        |
|-------------------------------------------------------------------------------------------------------------------------------------------------------------------------------------------------------------------|----------------------------------------------------------------|
| Tail oak, ein of manogary vencer                                                                                                                                                                                  | 2020.00                                                        |
| Axe Coffin  Routed panelled sides –oak, elm & mahogany Routed panelled sides with raised lid - oak, elm & mahogan Pressed panelled sides - oak & mahogany Pressed panelled sides with raised lid - oak & mahogany | £725.00<br>by £765.00<br>£725.00<br>£765.00                    |
| Tone Coffin Plain solid oak                                                                                                                                                                                       | £1,165.00                                                      |
| Asker Coffin Solid oak with panelled sides Solid oak with panelled sides with raised lid                                                                                                                          | £1,260.00<br>£1,345.00                                         |
| Somerset Willow Coffins Traditional and Curved-Ended                                                                                                                                                              | £940.00                                                        |
| Imported Coffins Wicker, Banana Leaf, Bamboo Cocostick & Sea Grass Cane from                                                                                                                                      | £810.00                                                        |
| LifeArt Cardboard Coffin Brown (Natural) Heritage Timber White & Single Colours Picture (stock designs only) Photo (designed online by you) Bespoke (designed by LifeArt for you)  from                           | £475.00<br>£505.00<br>£525.00<br>£625.00<br>£735.00<br>£875.00 |
| Colourful Coffins - Wood Veneered Picture Coffin Picture (stock designs only) Bespoke (designed by you) from                                                                                                      | £800.00<br>£925.00                                             |

Imported – Wicker Curved and Traditional Shape from £810.00

Imported – Banana Leaf Curved and Traditional shape

Imported – Bamboo Curved and Traditional Shape from £810.00

Imported – Cocostick Curved and Traditional Shape from £810.00