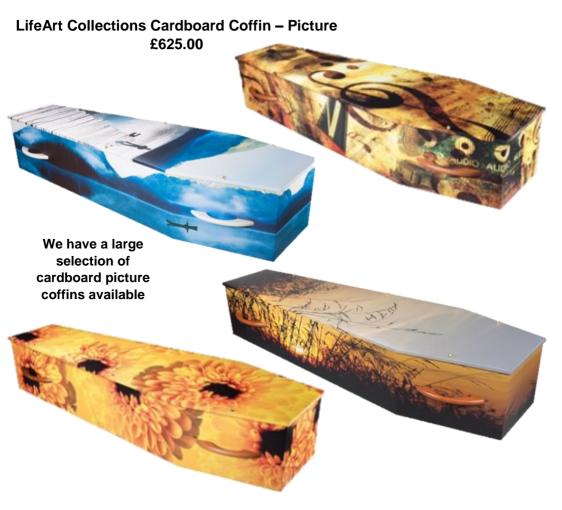

## Supplying the Coffin as selected, complete with all linings and fittings suitable for Burial or Cremation.

| Brit Coffin  Plain oak, elm or mahogany veneer                                                                                                                                                                    | £620.00                                                        |
|-------------------------------------------------------------------------------------------------------------------------------------------------------------------------------------------------------------------|----------------------------------------------------------------|
| Tail oak, ein of manogary vencer                                                                                                                                                                                  | 2020.00                                                        |
| Axe Coffin  Routed panelled sides –oak, elm & mahogany Routed panelled sides with raised lid - oak, elm & mahogan Pressed panelled sides - oak & mahogany Pressed panelled sides with raised lid - oak & mahogany | £725.00<br>by £765.00<br>£725.00<br>£765.00                    |
| Tone Coffin Plain solid oak                                                                                                                                                                                       | £1,165.00                                                      |
| Asker Coffin Solid oak with panelled sides Solid oak with panelled sides with raised lid                                                                                                                          | £1,260.00<br>£1,345.00                                         |
| Somerset Willow Coffins Traditional and Curved-Ended                                                                                                                                                              | £940.00                                                        |
| Imported Coffins Wicker, Banana Leaf, Bamboo Cocostick & Sea Grass Cane from                                                                                                                                      | £810.00                                                        |
| LifeArt Cardboard Coffin Brown (Natural) Heritage Timber White & Single Colours Picture (stock designs only) Photo (designed online by you) Bespoke (designed by LifeArt for you)  from                           | £475.00<br>£505.00<br>£525.00<br>£625.00<br>£735.00<br>£875.00 |
| Colourful Coffins - Wood Veneered Picture Coffin Picture (stock designs only) Bespoke (designed by you) from                                                                                                      | £800.00<br>£925.00                                             |

We have a large selection of wood picture coffins available Matching Ashes Casket are also available at £150.00