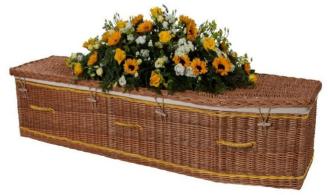

Somerset Willow Traditional Buff from £940.00

Somerset Willow Curved Ended Weatherbeaten Gold from £940.00

Somerset Willow Curved Ended Buff with Blue Band from £940.00

Floral Tributes priced separately

LifeArt Earth Care Cardboard Coffin – Natural £475.00