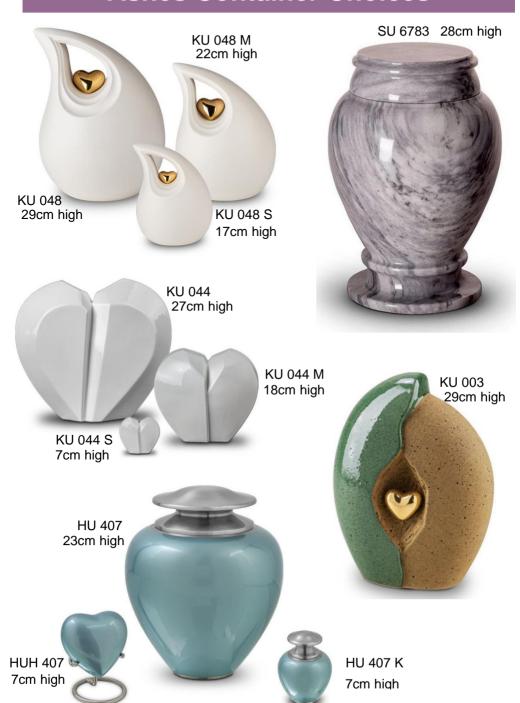

# **Ashes Keepsakes and Jewellery**

The items shown are only a small selection of what is available

Please ask your Funeral Director for a brochure or visit our website www.dorchesterfunerals.uk.com

| CHK 109<br>CHK 668 | £99.00<br>£99.00 | JEWELLERY Necklace Pendants AH 111 £269.00           |
|--------------------|------------------|------------------------------------------------------|
| FPU 103            | £319.00          | AH 310 £125.00                                       |
| FPU 103 S          | £165.00          | AH 085 £155.00                                       |
| FPU 103 K          | £79.00           | Necklace Chains from £33.00                          |
| FPU 133            | £79.00           | Neonace Grans nom 200.00                             |
| HU 182             | £259.00          | Bracelet Charms                                      |
| HU 182 K           | £69.00           | MB 002 £115.00                                       |
| HU 407             | £259.00          | MB 006 £125.00                                       |
| HU 407 K           | £69.00           | MB 008 £125.00                                       |
| 110 107 10         | 200.00           | Bracelet Chains from £45.00                          |
| HUH 007            | £79.00           |                                                      |
| HUH 407            | £69.00           | Rings                                                |
| HUH 409            | £69.00           | R 033.6 £175.00  Price is for a sterling silver only |
| KU 003             | £295.00          | Please enquire for other materials                   |
| KU 106             | £295.00          | riease enquire for other materials                   |
| KU 010             | £319.00          | Bracelets                                            |
| KU 010 M           | £249.00          | FPU 606 £105.00                                      |
| KU 010 S           | £189.00          |                                                      |
| KU 044             | £295.00          | FPU 601 £105.00                                      |
| KU 044 S           | £69.00           |                                                      |
| KU 044 M           | £175.00          | Earrings                                             |
| KU 048             | £295.50          | EBF 001 TBC                                          |
| KU 048 M           | £235.00          | EHS 006 TBC                                          |
| KU 048 S           | £175.00          |                                                      |
| KU 055 L           | £199.00          | Fingerprint Jewellery                                |
| KU 055 S           | £165.00          | AH 048.FP £285.00                                    |
| KU 055 K           | £59.00           | HF 099 £259.00                                       |
|                    |                  | AH 059.FP £235.00                                    |
| SU 6783            | £179.00          |                                                      |
| ZU 002             | £89.00           |                                                      |