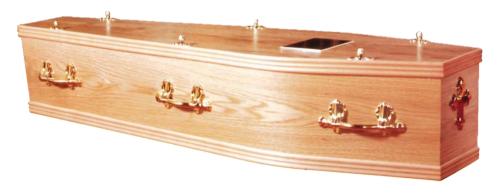

## Supplying the Coffin as selected, complete with all linings and fittings suitable for Burial or Cremation.

| Brit Coffin  Plain oak, elm or mahogany veneer                                                                                                                                                                    | £620.00                                                        |
|-------------------------------------------------------------------------------------------------------------------------------------------------------------------------------------------------------------------|----------------------------------------------------------------|
| Tail oak, ein of manogary vencer                                                                                                                                                                                  | 2020.00                                                        |
| Axe Coffin  Routed panelled sides –oak, elm & mahogany Routed panelled sides with raised lid - oak, elm & mahogan Pressed panelled sides - oak & mahogany Pressed panelled sides with raised lid - oak & mahogany | £725.00<br>by £765.00<br>£725.00<br>£765.00                    |
| Tone Coffin Plain solid oak                                                                                                                                                                                       | £1,165.00                                                      |
| Asker Coffin Solid oak with panelled sides Solid oak with panelled sides with raised lid                                                                                                                          | £1,260.00<br>£1,345.00                                         |
| Somerset Willow Coffins Traditional and Curved-Ended                                                                                                                                                              | £940.00                                                        |
| Imported Coffins Wicker, Banana Leaf, Bamboo Cocostick & Sea Grass Cane from                                                                                                                                      | £810.00                                                        |
| LifeArt Cardboard Coffin Brown (Natural) Heritage Timber White & Single Colours Picture (stock designs only) Photo (designed online by you) Bespoke (designed by LifeArt for you)  from                           | £475.00<br>£505.00<br>£525.00<br>£625.00<br>£735.00<br>£875.00 |
| Colourful Coffins - Wood Veneered Picture Coffin Picture (stock designs only) Bespoke (designed by you) from                                                                                                      | £800.00<br>£925.00                                             |

Brit - Oak Veneered £620.00

Brit - Mahogany Veneered £620.00

Axe – Pressed Panelled Sides with Raised Lid £765.00

Axe - Elm Veneered Routed Sides £725.00

Tone - Plain Solid Oak £1,165.00

Asker – Solid Oak - Panelled Sides with Raised Lid £1,345.00