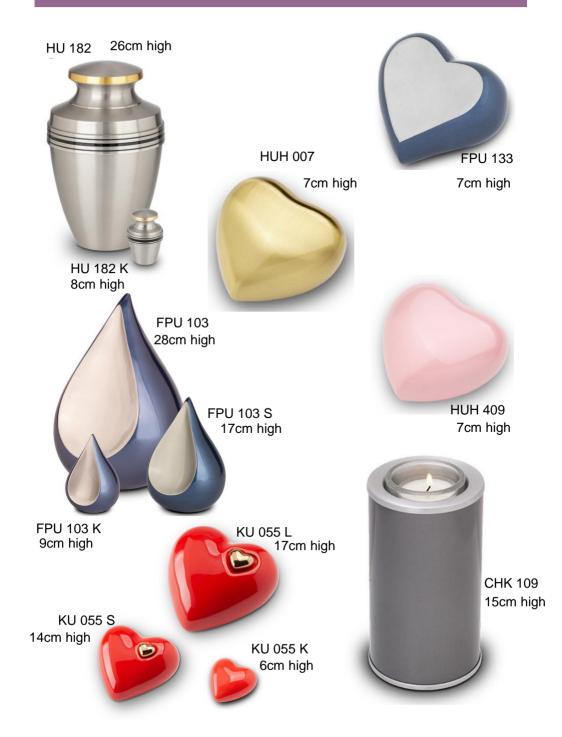

# **Ashes Keepsakes and Jewellery**

The items shown are only a small selection of what is available

Please ask your Funeral Director for a brochure or visit our website www.dorchesterfunerals.uk.com

| CHK 109<br>CHK 668 | £99.00<br>£99.00 | JEWELLERY Necklace Pendants AH 111 £269.00           |
|--------------------|------------------|------------------------------------------------------|
| FPU 103            | £319.00          | AH 310 £125.00                                       |
| FPU 103 S          | £165.00          | AH 085 £155.00                                       |
| FPU 103 K          | £79.00           | Necklace Chains from £33.00                          |
| FPU 133            | £79.00           | Neonace Grans nom 200.00                             |
| HU 182             | £259.00          | Bracelet Charms                                      |
| HU 182 K           | £69.00           | MB 002 £115.00                                       |
| HU 407             | £259.00          | MB 006 £125.00                                       |
| HU 407 K           | £69.00           | MB 008 £125.00                                       |
| 110 107 10         | 200.00           | Bracelet Chains from £45.00                          |
| HUH 007            | £79.00           |                                                      |
| HUH 407            | £69.00           | Rings                                                |
| HUH 409            | £69.00           | R 033.6 £175.00  Price is for a sterling silver only |
| KU 003             | £295.00          | Please enquire for other materials                   |
| KU 106             | £295.00          | riease enquire for other materials                   |
| KU 010             | £319.00          | Bracelets                                            |
| KU 010 M           | £249.00          | FPU 606 £105.00                                      |
| KU 010 S           | £189.00          |                                                      |
| KU 044             | £295.00          | FPU 601 £105.00                                      |
| KU 044 S           | £69.00           |                                                      |
| KU 044 M           | £175.00          | Earrings                                             |
| KU 048             | £295.50          | EBF 001 TBC                                          |
| KU 048 M           | £235.00          | EHS 006 TBC                                          |
| KU 048 S           | £175.00          |                                                      |
| KU 055 L           | £199.00          | Fingerprint Jewellery                                |
| KU 055 S           | £165.00          | AH 048.FP £285.00                                    |
| KU 055 K           | £59.00           | HF 099 £259.00                                       |
|                    |                  | AH 059.FP £235.00                                    |
| SU 6783            | £179.00          |                                                      |
| ZU 002             | £89.00           |                                                      |