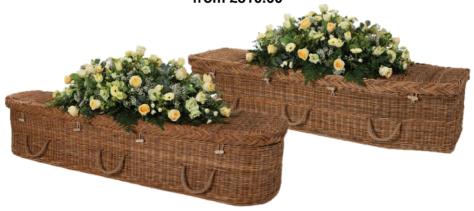

## Supplying the Coffin as selected, complete with all linings and fittings suitable for Burial or Cremation.

| Brit Coffin  Plain oak, elm or mahogany veneer                                                                                                                                                                    | £620.00                                                        |
|-------------------------------------------------------------------------------------------------------------------------------------------------------------------------------------------------------------------|----------------------------------------------------------------|
| Tail oak, ein of manogary vencer                                                                                                                                                                                  | 2020.00                                                        |
| Axe Coffin  Routed panelled sides –oak, elm & mahogany Routed panelled sides with raised lid - oak, elm & mahogan Pressed panelled sides - oak & mahogany Pressed panelled sides with raised lid - oak & mahogany | £725.00<br>by £765.00<br>£725.00<br>£765.00                    |
| Tone Coffin Plain solid oak                                                                                                                                                                                       | £1,165.00                                                      |
| Asker Coffin Solid oak with panelled sides Solid oak with panelled sides with raised lid                                                                                                                          | £1,260.00<br>£1,345.00                                         |
| Somerset Willow Coffins Traditional and Curved-Ended                                                                                                                                                              | £940.00                                                        |
| Imported Coffins Wicker, Banana Leaf, Bamboo Cocostick & Sea Grass Cane from                                                                                                                                      | £810.00                                                        |
| LifeArt Cardboard Coffin Brown (Natural) Heritage Timber White & Single Colours Picture (stock designs only) Photo (designed online by you) Bespoke (designed by LifeArt for you)  from                           | £475.00<br>£505.00<br>£525.00<br>£625.00<br>£735.00<br>£875.00 |
| Colourful Coffins - Wood Veneered Picture Coffin Picture (stock designs only) Bespoke (designed by you) from                                                                                                      | £800.00<br>£925.00                                             |

Somerset Willow Traditional Buff from £940.00

Somerset Willow Curved Ended Weatherbeaten Gold from £940.00

Somerset Willow Curved Ended Buff with Blue Band from £940.00

Floral Tributes priced separately

LifeArt Earth Care Cardboard Coffin – Natural £475.00