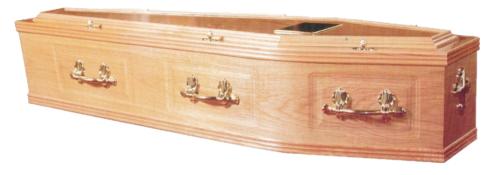

## Supplying the Coffin as selected, complete with all linings and fittings suitable for Burial or Cremation.

| Brit Coffin  Plain oak, elm or mahogany veneer                                                                                                                                                                    | £620.00                                                        |
|-------------------------------------------------------------------------------------------------------------------------------------------------------------------------------------------------------------------|----------------------------------------------------------------|
| Tail oak, ein of manogary vencer                                                                                                                                                                                  | 2020.00                                                        |
| Axe Coffin  Routed panelled sides –oak, elm & mahogany Routed panelled sides with raised lid - oak, elm & mahogan Pressed panelled sides - oak & mahogany Pressed panelled sides with raised lid - oak & mahogany | £725.00<br>by £765.00<br>£725.00<br>£765.00                    |
| Tone Coffin Plain solid oak                                                                                                                                                                                       | £1,165.00                                                      |
| Asker Coffin Solid oak with panelled sides Solid oak with panelled sides with raised lid                                                                                                                          | £1,260.00<br>£1,345.00                                         |
| Somerset Willow Coffins Traditional and Curved-Ended                                                                                                                                                              | £940.00                                                        |
| Imported Coffins Wicker, Banana Leaf, Bamboo Cocostick & Sea Grass Cane from                                                                                                                                      | £810.00                                                        |
| LifeArt Cardboard Coffin Brown (Natural) Heritage Timber White & Single Colours Picture (stock designs only) Photo (designed online by you) Bespoke (designed by LifeArt for you)  from                           | £475.00<br>£505.00<br>£525.00<br>£625.00<br>£735.00<br>£875.00 |
| Colourful Coffins - Wood Veneered Picture Coffin Picture (stock designs only) Bespoke (designed by you) from                                                                                                      | £800.00<br>£925.00                                             |

Brit - Oak Veneered £620.00

Brit - Mahogany Veneered £620.00

Axe – Pressed Panelled Sides with Raised Lid £765.00

Axe - Elm Veneered Routed Sides £725.00

Tone - Plain Solid Oak £1,165.00

Asker – Solid Oak - Panelled Sides with Raised Lid £1,345.00